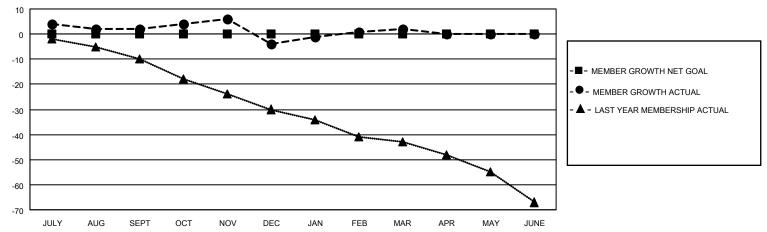

## District 8 L

| Clubs         |               |             |               | Members               |                         |                         |                                                    |  |
|---------------|---------------|-------------|---------------|-----------------------|-------------------------|-------------------------|----------------------------------------------------|--|
|               | RESULTS FOR   | R 2021-2022 |               | RESULTS FOR 2021-2022 |                         |                         |                                                    |  |
| QUARTER       | NEW CLUB GOAL | NEW CLUBS   | DROPPED CLUBS | QUARTER MEM           | IBER GROWTH NET<br>GOAL | MEMBER GROWTH<br>ACTUAL | DROPPED<br>MEMBERS ACTUAL<br>(including transfers) |  |
| JULY/AUG/SEPT | 0             | 0           | 0             | JULY/AUG/SEPT         | 0                       | 11                      | 9                                                  |  |
| OCT/NOV/DEC   | 0             | 0           | 0             | OCT/NOV/DEC           | 0                       | 14                      | 19                                                 |  |
| JAN/FEB/MAR   | 0             | 0           | 0             | JAN/FEB/MAR           | 0                       | 15                      | 7                                                  |  |
| APR/MAY/JUNE  | 0             | 0           | 0             | APR/MAY/JUNE          | 0                       | 0                       | 0                                                  |  |